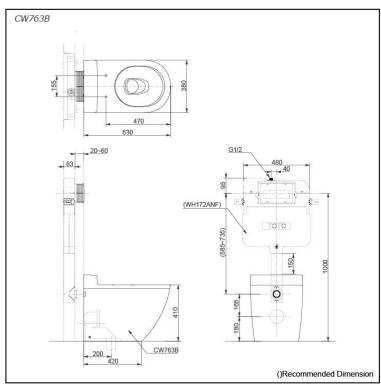

# pecifications

TORNADO FLUSH Flush system:

Water Use: 4.8L / 3L Rough-in: 200 mm Bowl Shape: D-Shape

Water Pressure: 0.05MPa~0.75MPa 380W x 630D x 483H mm

# Parts description

Seat & Cover is not included.

D-Shape Wall Faced Closet Bowl (S-Trap) (Rough-in 200)

#### **Optional Parts**

- TC384CVK Soft Close Seat & Cover (Urea Resin)
- T53P100VR Floor Flange
- WH172ANF Concealed Cistern w/o Frame
- MB174P Flush Panel