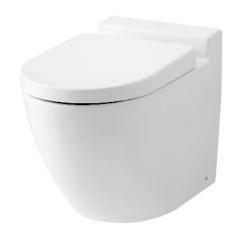

#### **BASIC+** WALL FACED TOILET

## eatures

- Elegant styling exclusively for Basic + design suite
- TORNADO FLUSH for powerful flushing effect with less amount of water
- CEFIONTECT technology: super smooth, ion barrier glazing for a clean toilet bowl
- **Dual Flush System**
- WATER SAVING
- Softclose Seat & Cover

# Parts description

Seat & Cover is not included.

D-Shape Wall Faced Closet Bowl (S-Trap) (Rough-in 200)

## Golors

White (CEFIONTECT)