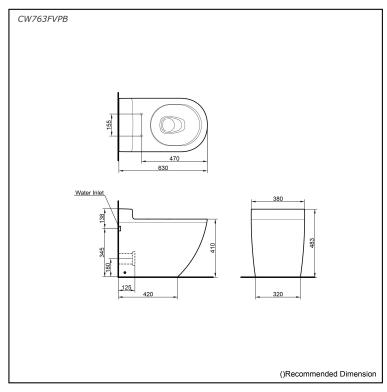

## pecifications

TORNADO FLUSH Flush system:

Water Use: 4.5L / 3L Rough-in: H=180 mm Bowl Shape: D-Shape

Water Pressure: 0.05MPa~0.75MPa 380W x 630D x 483H mm

# Parts description

Seat & Cover is not included.

CW763FVPB D-Shape Wall Faced Closet Bowl (P-Trap) (Rough-in 180)