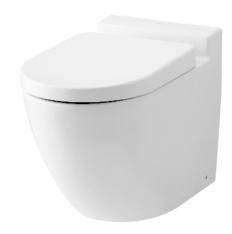

#### **BASIC+** WALL FACED TOILET

### eatures

- Elegant styling exclusively for Basic + design suite
- TORNDO FLUSH for powerful flushing effect with less amount of water
- CEFIONTECT technology: super smooth, ion barrier glazing for a clean toilet bowl
- Dual flush system
- WATER SAVING
- Softclose Seat & Cover

# Parts description

Seat & Cover is not included.

CW763FVPB D-Shape Wall Faced Closet Bowl (P-Trap) (Rough-in 180)