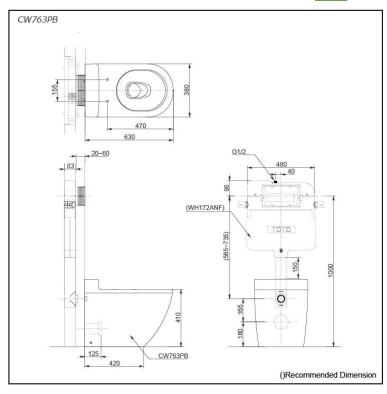

## pecifications

TORNADO FLUSH Flush system:

Water Use: 4.8L / 3L Rough-in: H=180 mm Bowl Shape: D-Shape

Water Pressure: 0.05MPa~0.75MPa 380W x 630D x 483H mm

# Parts description

Seat & Cover is not included.

CW763PB D-Shape Wall Faced Closet Bowl (P-Trap) (Rough-in 180)

#### **Optional Parts**

- TC384CVK Soft Close Seat & Cover (Urea Resin)
- WH172ANF Concealed Cistern w/o Frame
- MB174P Flush Panel

White (CEFIONTECT)