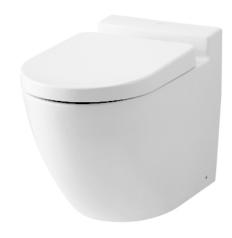

#### **BASIC+** WALL FACED TOILET

### eatures

- Elegant styling exclusively for Basic + design suite
- TORNADO FLUSH for powerful flushing effect with less amount of water
- CEFIONTECT technology: super smooth, ion barrier glazing for a clean toilet bowl
- **Dual Flush System**
- WATER SAVING
- Softclose Seat & Cover

# Parts description

Seat & Cover is not included.

CW763PB D-Shape Wall Faced Closet Bowl (P-Trap) (Rough-in 180)