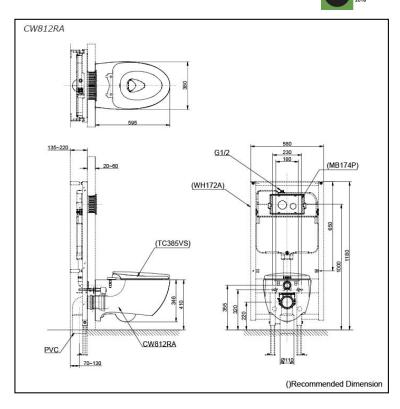

# **S**pecifications

|   | Flush system:   | TORNADO FLUSH     |
|---|-----------------|-------------------|
|   | Water Use:      | 4.5L / 3L         |
|   | Rough-in:       | H=220 mm          |
|   | Bowl Shape:     | Elongated         |
|   | Water Pressure: | 0.05MPa~0.75MPa   |
|   | Size:           | 380Wx595Dx346H mm |
| _ |                 |                   |

### Parts description

Seat & Cover is not included.

CW812RA
Elongated Wall Hung Closet Bowl (P-Trap)
(Rough-in 220)

#### **Optional Parts**

- TC385VS
- Soft close Seat & Cover
- WH172A Concealed Cistern w/Frame
- MB174P Flush Panel