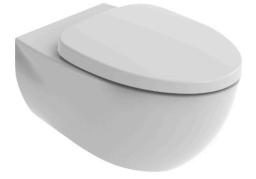

# **CW812RA**

WALL HUNG TOILET

# **F**eatures

- TORNADO FLUSH for powerful flushing effect with less amount of water
- CEFIONTECT Technology: super smooth, ion barrier glazing for a clean toilet bowl
- Sleek skirted design with concealed trapway for easy cleaning
- WATER SAVING structure
- RIMLESS DESIGN bowl ensures easy cleaning and ultimate hygiene

### Parts description

Seat & Cover is not included.

CW812RA
Elongated Wall Hung Closet Bowl (P-Trap)
(Rough-in 220)