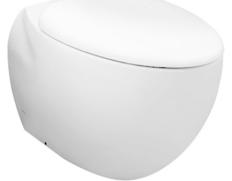

### TOILETS

*LE MUSE WALL FACED TOILET* 

#### Seat & Cover is not included.

CW813PJWS
Elongated Wall Faced Closet Bowl (P-Trap)
(Rough-in 180)