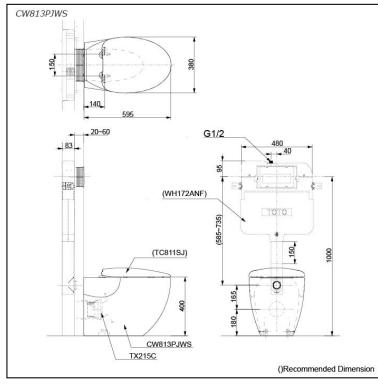

## CW813PJWS

### **S**pecifications

| Flush system:   | Wash Down             |
|-----------------|-----------------------|
| Water Use:      | 4.5L / 3L             |
| Rough-in:       | H=180 mm              |
| Bowl Shape:     | Elongated             |
| Water Pressure: | 0.05MPa~0.75MPa       |
| Size:           | 380W x 595D x 400H mm |

#### Seat & Cover is not included.

CW813PJWS
Elongated Wall Faced Closet Bowl (P-Trap)
(Rough-in 180)

#### **Optional Parts**

- TC811SJ Soft Close Seat & Cover (Urea Resin)
- TX215C Slip-in Connector
- WH172ANF
  - Concealed Cistern w/o Frame
- MB174P Flush Panel

Golors

White

12052025