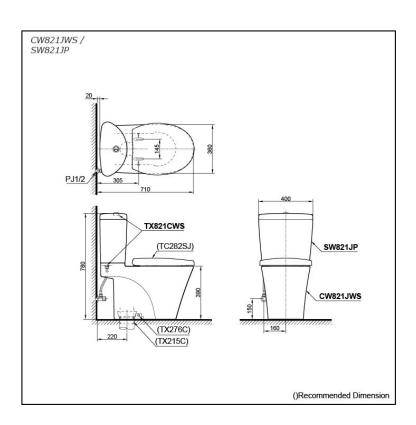

#### CW821JWS / SW821JP

## **S**pecifications

Flush system: Wash Down
Water Use: 6L / 3L
Rough-in: 220 mm
Bowl Shape: Round

Water Pressure: 0.05MPa~0.75MPa Size: 400Wx690Dx780H mm

# Parts description

Seat & Cover is **not included.** Stop Valve & Flexible Hose is **included.** 

- CW821JWS
   Round Closet Bowl (S-Trap) (Rough-in 220)
- SW821PJ Tank & Lid w/ Tank Trim

#### **Optional Parts**

- TC282SJ Seat & Cover
- O TX215C Slip-in Connector
- TX276C Fixing Bracket

White