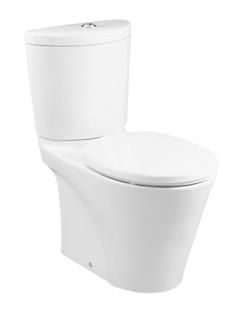

#### AVANTE CLOSE COUPLED TOILET

### **P**eatures

- Unique sculpted design, high profile Close Coupled Toilet
- Dual Flush System
- Skirted styling with concealed trapway for easy cleaning
- Upgrade with a Softclose Seat & Cover or WASHLET
- The Avante series: Matching toilets, lavatories and bidets

## **S**pecifications

Flush system: Wash Down
Water Use: 6L / 3L
Rough-in: 220 mm
Bowl Shape: Round

Water Pressure: 0.05MPa~0.75MPa Size: 400Wx690Dx780H mm