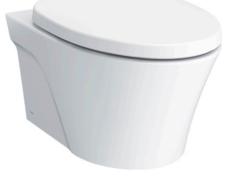

# CW822RA

## Features

- TORNADO FLUSH for powerful flushing effect with less amount of water
- CEFIONTECT Technology: super smooth, ion barrier glazing for a clean toilet bowl
- Sleek skirted design with concealed trapway for easy cleaning
- WATER SAVING structure
- RIMLESS DESIGN bowl ensures easy cleaning and ultimate hygiene

### Parts description

Seat & Cover is **not included**.

CW822RA Elongated Wall Hung Closet Bowl (P-Trap) (Rough-in 220)

Optional Parts

- TC385VS Soft close Seat & Cover
- WH172A
  - Concealed Cistern w/Frame
  - MB174P Flush Panel