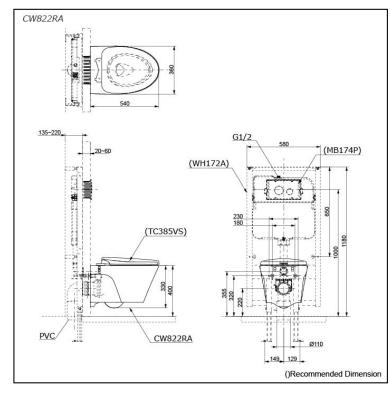

# CW822RA

# **S**pecifications

Flush system:TORNADO FLUSHWater Use:4.5L / 3LRough-in:H=220 mmBowl Shape:ElongatedWater Pressure:0.05MPa~0.75MPaSize:360Wx540Dx330H mm

### Parts description

Seat & Cover is **not included**.

CW822RA Elongated Wall Hung Closet Bowl (P-Trap) (Rough-in 220)

Optional Parts

- TC385VS Soft close Seat & Cover
- WH172A
  - Concealed Cistern w/Frame
  - MB174P Flush Panel