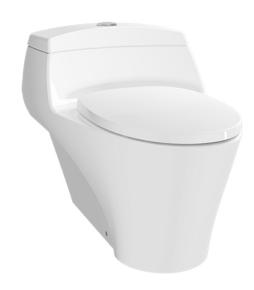

#### AVANTE ONE PIECE TOILET

**TOILETS** 

### **P**eatures

- The Avante suite: Matching toilets, lavatories and bidets
- Unique sculpted design, low profile One-Piece Toilet
- Skirted styling with concealed trapway for easy cleaning
- Upgrade with a Softclose Seat & Cover or WASHLET