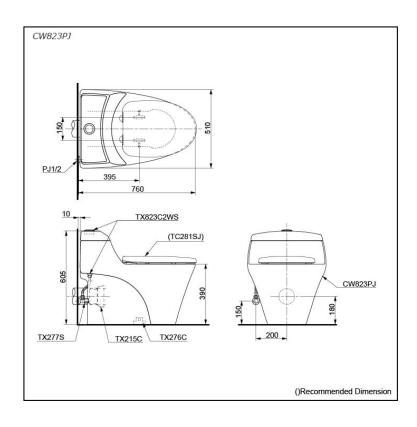

## **S**pecifications

Flush system: Wash Down

Water Use: 6L
Trap Type: P-Trap
Rough-in: H=180 mm
Bowl Shape: Elongated

Water Pressure: 0.05MPa~0.75MPa Size: 510Wx750Dx605H mm

# Parts description

Seat & Cover is **not included.** Stop Valve & Flexible Hose is **not included.** 

- CW823PJ One Piece Toilet
- TX823C2WS Tank Trim
- TX215C Slip-in Connector
- TX276C Fixing Bracket

#### **Optional Parts**

- TCF4911Z WASHLET
- TC281SJ Seat & Cover
- TX277S Stop Valve w/ Flexible Hose

White, Pastel Ivory