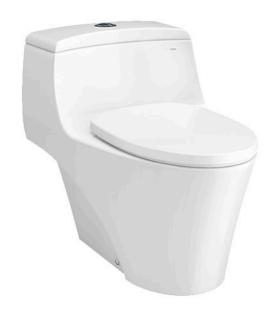

#### AP Series ONE PIECE TOILET

### eatures

- The AP Series suite: Matching toilets, lavatories and bidets
- Unique sculpted design, low profile One-Piece Toilet
- Skirted styling with concealed trapway for easy cleaning
- Upgrade with a Softclose Seat & Cover or WASHLET