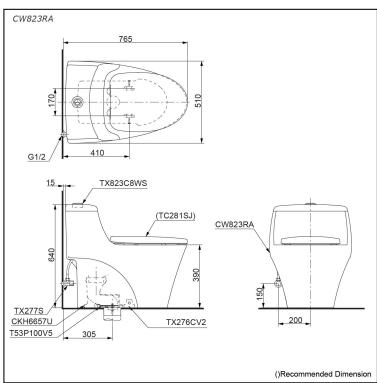

## **S**pecifications

TORNADO FLUSH Flush system:

Water Use: 4.5L / 3L Trap Type: S-Trap Rough-in: 305 mm Bowl Shape: Elongated

Water Pressure: 0.05MPa~0.75MPa 510Wx750Dx640H mm

# Parts description

Seat & Cover is **not included.** Stop Valve & Flexible Hose is **not included.** 

- CW823RA One Piece Toilet
- T53P100V5 Floor Flange

#### **Optional Parts**

- TCF4911Z WASHLET
- TC281SJ Seat & Cover
- TX277S Stop Valve w/ Flexible Hose

White