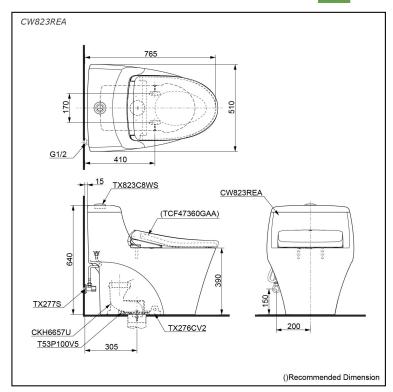

# pecifications

Flush system: TORNADO FLUSH

Water Use: 4.5L / 3L Trap Type: S-Trap Rough-in: 305 mm Bowl Shape: Elongated

Water Pressure: 0.05MPa~0.75MPa 510Wx750Dx640H mm

# Parts description

Stop Valve & Flexible Hose is not included.

- CW823REA
  - One piece toilet with Concealed Feature, hiding all wiring inside the bowl
- T53P100V5 Floor Flange

#### **Optional Parts**

- TCF47360GAA WASHLET
- Stop Valve w/ Flexible Hose

White