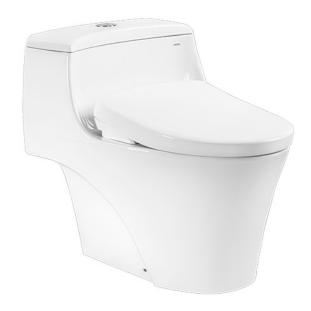

#### AP Series ONE PIECE TOILET with WASHLET S7

### eatures

- The AP Series suite: Matching toilets, lavatories and bidets
- Unique sculpted design, low profile One-Piece Toilet
- Skirted styling with concealed trapway for easy cleaning
- Upgrade with a Softclose Seat & Cover or WASHLET