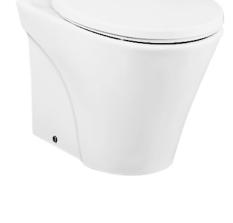

#### AVANTE WALL FACED TOILET

#### **F**eatures

- Unique sculpted design, Wall Faced Toilet
- Dual flush system
- Skirted styling with concealed trapway for easy cleaning
- Upgrade with a Softclose Seat & Cover or WASHLET
- The Avante suite: Matching toilets, lavatories and bidets