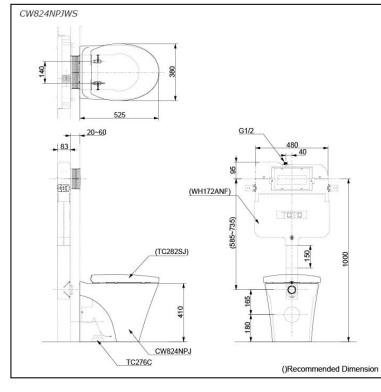

# CW824NPJWS

# **S**pecifications

|   | Flush system:   | Wash Down         |
|---|-----------------|-------------------|
|   | Water Use:      | 4.5L / 3L         |
|   | Rough-in:       | H=180 mm          |
|   | Bowl Shape:     | Round             |
|   | Water Pressure: | 0.05MPa~0.75MPa   |
|   | Size:           | 360Wx525Dx490H mm |
| _ |                 |                   |

# Parts description

Seat & Cover is not included.

- CW824NPJ Round Wall Faced Closet Bowl (P-Trap) (Rough-in 180)
- TX276C

Fixing Bracket

#### Optional Parts • TC282SJ

- TC282SJ Seat & Cover
- TX215C Slip-in Connector
- WH172ANF Concealed Cistern w/o Frame
- MB174P Flush Panel

White

09052025