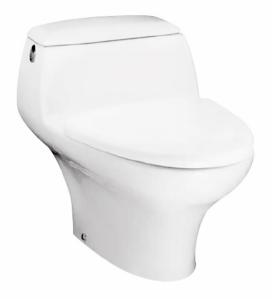

# **CW840J**

#### ONE PIECE TOILET

## **F** eatures

- Unique sculpted design, high profile One-Piece Toilet •
- WATER SAVING
- Upgrade with a Softclose Seat & Cover or WASHLET •

Golors

White