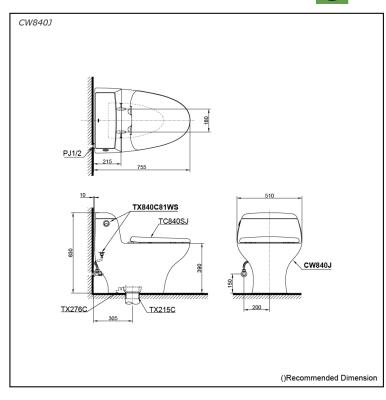

# **S**pecifications

| Flush system:   | Wash Down         |
|-----------------|-------------------|
| Water Use:      | 4.5L / 3L         |
| Trap Type:      | S-Trap            |
| Rough-in:       | 305 mm            |
| Bowl Shape:     | Elongated         |
| Water Pressure: | 0.05MPa~0.75MPa   |
| Size:           | 510Wx755Dx630H mm |
|                 |                   |

## Parts description

Seat & Cover is **not included.** Stop Valve & Flexible Hose is **not included.** 

CW840J 

One Piece Toilet

**Optional Parts** 

- TC840SJ 0 Seat & Cover
- 0

TX277S Stop Valve w/ Flexible Hose