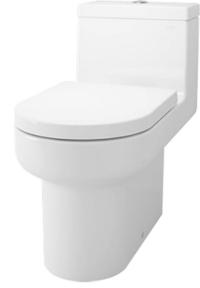

#### OMNI+ ONE PIECE TOILET

# eatures

- Stylish and sleek design, one-piece toilet •
- Dual Flush System

## pecifications

| Flush system:   | Wash Down         |
|-----------------|-------------------|
| Water Use:      | 4.5L / 3L         |
| Trap Type:      | S-Trap            |
| Rough-in:       | 305 mm            |
| Bowl Shape:     | D-Shape           |
| Water Pressure: | 0.05MPa~0.75MPa   |
| Size:           | 360Wx720Dx660H mm |