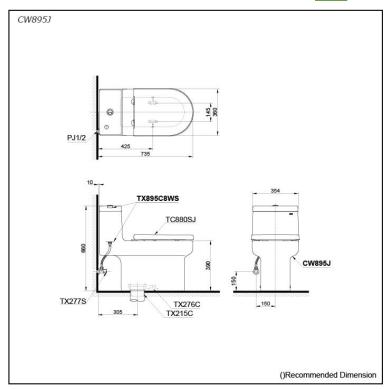

# Parts description

- Seat & Cover is **not included.** Stop Valve & Flexible Hose is **not included.**
- CW895J .
  - One Piece Toilet
- TX895C8WS Dual Flush Tank Trim w/o Stop Valve for CW895J
- TX215C
- Slip-In Connector
- **TX276C** Fixing Bracket

**Optional Parts** 

•

0

- TC880SJ Duroplast Seat & Cover w/ Metal Hinges & Soft Closing 0
- TX277S Stop Valve w/ Flexible Hose

White