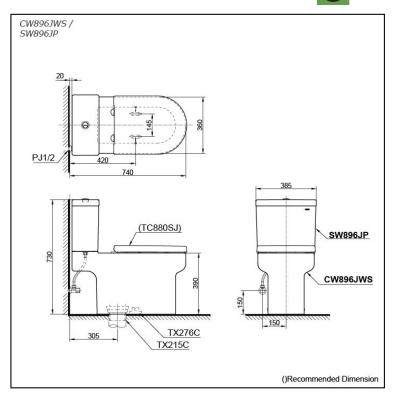

### CW896JWS / SW896JP

### **S**pecifications

| Flush system:   | Wash Down         |
|-----------------|-------------------|
| Water Use:      | 4.5L / 3L         |
| Rough-in:       | 305 mm            |
| Bowl Shape:     | D-Shape           |
| Water Pressure: | 0.05MPa~0.75MPa   |
| Size:           | 385Wx720Dx730H mm |
|                 |                   |

#### Seat & Cover is **not included.** Stop Valve & Flexible Hose is **included.**

- CW896J
- D-Shape Close Coupled Toilet (S-Trap) (Rough-in 305)
- SW896JP Tank & Lid w/ Tank Trim

#### **Optional Parts**

- TC880SJ Duroplast Seat & Cover w/ Metal Hinges & Soft Closing
- TX215C
  - Slip-in connector
- TX276C Fixing Bracket

White