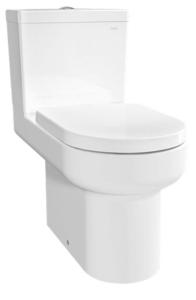

#### CLOSE COUPLED TOILET

### CW896JWS / SW896JP

# **F**eatures

- Stylish and sleek design, close couple toilet
- Dual Flush System

#### Seat & Cover is **not included.** Stop Valve & Flexible Hose is **included.**

- CW896J
- D-Shape Close Coupled Toilet (S-Trap) (Rough-in 305)
- SW896JP Tank & Lid w/ Tank Trim