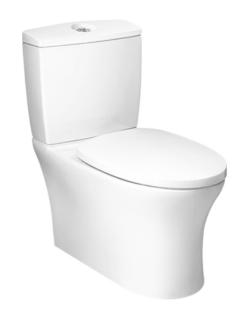

### CW920K / **SW920K**

#### CLOSE COUPLED TOILET

## **F**eatures

- Stylish design, high profile Close Coupled Toilet
- TORNADO FLUSH for powerful flushing effect with less amount of water
- **CEFIONTECT Technology:** super smooth, ion barrier glazing for a clean toilet bowl
- Wall-Faced Styling with concealed trapway for easy cleaning

## Golors

White (CEFIONTECT)