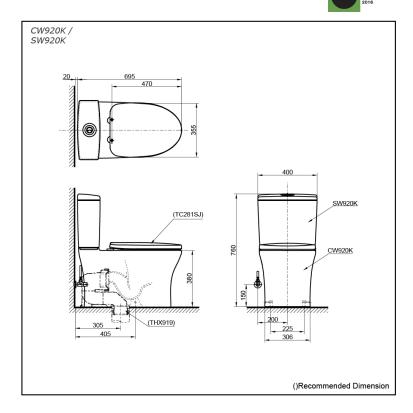

# Specifications 5 4 1

Flush system: TORNADO FLUSH

Water Use: 4.5L / 3L Rough-in: 305 mm Bowl Shape: Elongated

Water Pressure: 0.05MPa~0.75MPa 400Wx695Dx760H mm

# Parts description

Seat & Cover is not included.

- CW920K Elongated Close Coupled Toilet (S-Trap) (Rough-in 305)
- SW920K Tank & Lid w/ Tank Trim

#### **Optional Parts**

- TC281SJ Seat & Cover
- TC385VS Soft Close Seat & Cover
- THX919 **Drain Socket**