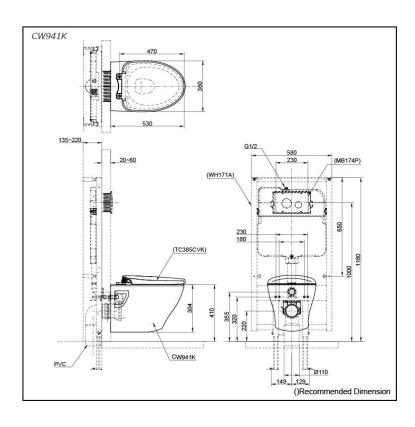

## **S**pecifications

Flush system: Wash Down
Water Use: 6L / 3L
Rough-in: H=220 mm
Bowl Shape: Elongated

Water Pressure: 0.05MPa~0.75MPa Size: 360Wx530Dx304H mm

# Parts description

Seat & Cover is not included.

CW941K
 Elongated Wall Hung Closet Bowl (P-Trap) (Rough-in 220)

#### **Optional Parts**

- WH171A Concealed Cistern w/Frame
- TC385VS Soft close Seat & Cover
- MB174P Flush Panel

White, White (CEFIONTECT)