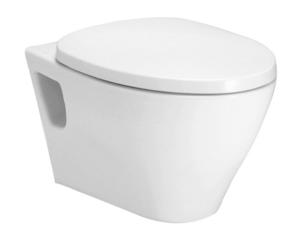

### LE BLANC WALL HUNG TOILET

### **P**eatures

- Unique sculpted design, Wall Hung Toilet
- Dual Flush System
- Skirted styling with concealed trapway for easy cleaning
- Upgrade with a Softclose Seat & Cover or WASHLET
- The Le Blanc suite: Matching toilets, lavatories and bidets

## **S**pecifications

Flush system: Wash Down
Water Use: 6L / 3L
Rough-in: H=220 mm
Bowl Shape: Elongated

Water Pressure: 0.05MPa~0.75MPa Size: 360Wx530Dx304H mm

# Parts description

Seat & Cover is not included.

CW941K
 Elongated Wall Hung Closet Bowl (P-Trap) (Rough-in 220)