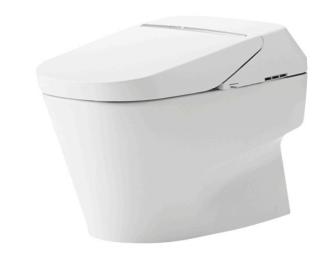

#### NEOREST XH I Luxurious Smart Toilet

### eatures

- Luxury, stylish and elegant design
- Hybrid Ecology System
  WATER SAVING dual flush 3.8 / 3L - Minimum required water pressure only at 0.05MPa (Dynamic)
- TORNADO FLUSH for powerful flushing effect with less amount of water
- Intergral WASHLET features front and rear warm water washing
- EWATER+ automatically spreads out and keeps clean toilet bowl and nozzle by preventing bacteria with sanitizing effect
- Automatic operation: Lid opens, closes and toilet flushes when sensor is activated
- Auto Soft light function usable for night time