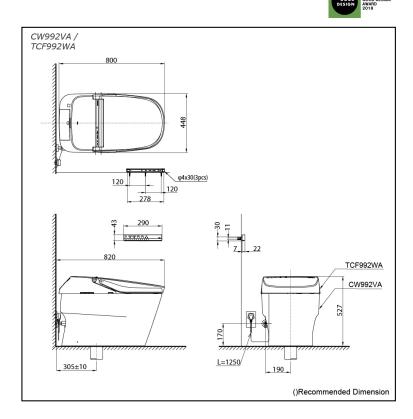

# **S**pecifications

TORNADO FLUSH Flush system:

Water Use: 3.8L / 3L Rough-in: 305 mm Bowl Shape: Elongated

Water Pressure: 0.05MPa~0.75MPa 220~240V, 50/60Hz, 841~851W Power Rating:

Length of Power 1.2 m Cord:

Material:

Bowl -Vitreous China Seat & Cover -Plastic Remoter Controller

-Aluminium

Size: 448W x 820D x 527H mm