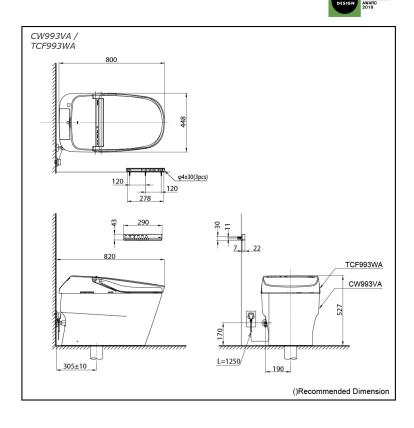

### CW993VA / **TCF993WA**

# **S**pecifications

| Flush system:         | TORNADO FLUSH                                                                     |
|-----------------------|-----------------------------------------------------------------------------------|
| Water Use:            | 3.8L / 3L                                                                         |
| Rough-in:             | 305 mm                                                                            |
| Bowl Shape:           | Elongated                                                                         |
| Water Pressure:       | 0.05MPa~0.75MPa                                                                   |
| Power Rating:         | 220~240V, 50/60Hz,<br>841~851W                                                    |
| Length of Power Cord: | 1.2 m                                                                             |
| Material:             | Bowl -Vitreous China<br>Seat & Cover -Plastic<br>Remoter Controller<br>-Aluminium |
| Size:                 | 448Wx820Dx527H mm                                                                 |
| arts description      |                                                                                   |
| CW993VA               |                                                                                   |

- CW993VA Elongated Closet Bowl (S-Trap) (Rough-in 305)
- TCF993WA WASHLET unit .