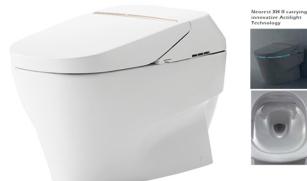

#### NEOREST XH II Luxurious Smart Toilet

ACTILIGHT, cutting-edge technology. Photocatalytic glaze with UV light fired onto the bowl that breaks down microscopic waste pacticles