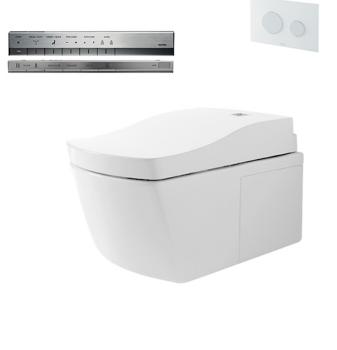

#### NEOREST LE I Wall Hung Smart Toilet

## eatures

- Luxury, elegant and seamless design
- TORNADO FLUSH for powerful flushing • effect with less amount of water
- Intergral WASHLET features front and rear warm water washing
- EWATER+ keeps toilet bowl and nozzle clean by preventing bacteria with sanitizing effect
- Automatic operation: Lid opens, closes and toilet flushes when sensor is activated
- Auto soft light function usable for night time • usage

EWATER+, highly effective sanitizer created by electrolyzed chloride ion in tap water. After use, it returns back to original state, environmental friendly

## Parts description

- . CW994P Water Closet Bowl (P-Trap) (Rough-in 220)
- TCF994WA WASHLET Unit
- WH036D Concealed Cistern w/Frame
- MB005DGN Flush Panel

Golors

White (CEFIONTECT)