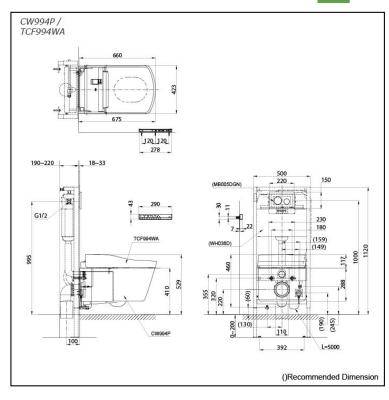

## CW994P / **TCF994WA**

# **S**pecifications

| Flush system:         | TORNADO FLUSH                  |
|-----------------------|--------------------------------|
| Water Use:            | 4.5L / 3L                      |
| Rough-in:             | H=220 mm                       |
| Bowl Shape:           | Elongated                      |
| Water Pressure:       | 0.05MPa~0.75MPa                |
| Power Rating:         | 220~240V, 50/60Hz,<br>839~849W |
| Length of Power Cord: | 1.0 m                          |
| Size:                 | 423Wx675Dx460H mr              |

## Parts description

- . CW994P Water Closet Bowl (P-Trap) (Rough-in 220)
- TCF994WA WASHLET Unit
- WH036D Concealed Cistern w/Frame
- MB005DGN Flush Panel

Golors

White (CEFIONTECT)