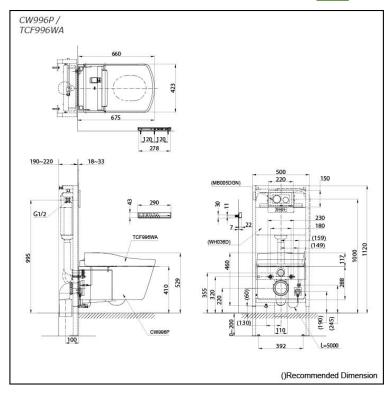

## Specifications 5

TORNADO FLUSH Flush system:

Water Use: 4.5L / 3L Rough-in: H=220 mm Bowl Shape: Elongated

0.05MPa~0.75MPa Water Pressure: 220~240V, 50/60Hz, Power Rating:

839~849W

Length of Power 1.0 m

Cord:

Size: 423Wx675Dx460H mm

# Parts description

CW996P

Water Closet Bowl (P-Trap) (Rough-in 220)

TCF996WA

WASHLET Unit

WH036D

Concealed Cistern w/Frame

MB005DGN