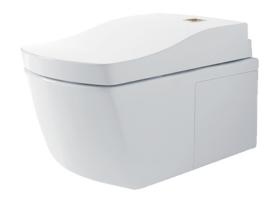

#### CW996P / TCF996WA

#### NEOREST LE II Wall Hung Smart Toilet

### eatures

- Luxury, elegant and seamless design
- Revolutionary technology, ACTILIGHT, ridding both visible and invisible waste
- TORNADO FLUSH for powerful flushing effect with less amount of water
- Intergral WASHLET features front and rear warm water washing
- Automatic operation: Lid opens, closes and toilet flushes when sensor is activated
- Auto soft light function usable for night time