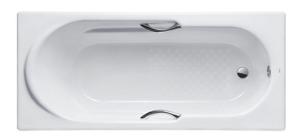

#### ENAMELED CAST IRON Non-Apron Bathtub

## **a**eatures

- Elegant, graceful design gives a comfortable experience
- With Headrest and armrest providing comfortable bathing experience
- Cast iron construction provides years of durability
- Slip-resistance surface
- Dedicated handgrip on both sides (FBY1530NHPE)

## Parts description

Fittings is **not included.** 

- FBY1530NHPE
   Enameled Cast Iron Non-Apron Bathtub (w/ Hand Grip)
- FBY1530NPE
   Enameled Cast Iron Non-Apron Bathtub (w/o Hand Grip)