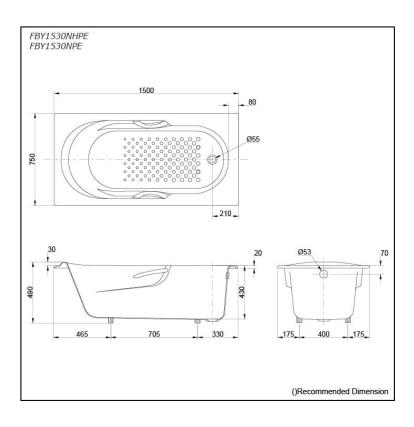

## **S**pecifications

Size: 1500W x 750D x 490H mm

Material: Enameled Cast Iron

Actual Capacity: 170L
Pop-up Waste: Not Included

## Parts description

Fittings is **not included.** 

- FBY1530NHPE
   Enameled Cast Iron Non-Apron Bathtub (w/ Hand Grip)
- FBY1530NPE
   Enameled Cast Iron Non-Apron Bathtub (w/o Hand Grip)