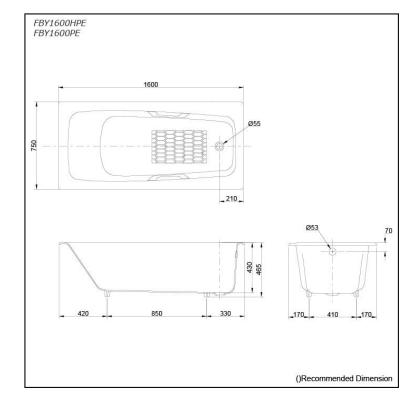

## FBY1600HPE FBY1600PE

### **S**pecifications

| Size:            | 1600W x 750D x 465H mm |
|------------------|------------------------|
| Material:        | Enameled Cast Iron     |
| Actual Capacity: | 205L                   |
| Pop-up Waste:    | Not Included           |