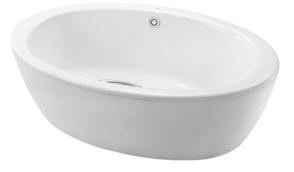

#### ENAMELED CAST IRON Freestanding Bathtub

# **F**eatures

- Fully exposed design, with Full-Apron luxurious and majestic
- Cast iron construction provides years of durability
- Slip-resistance surface
- Handgrip on 1 side (FBY1614HPTE)

## **S**pecifications

Size: Material: Actual Capacity: Pop-up Waste:

1650W x 900D x 565H mm Enameled Cast Iron : 185L Included (Metal Waste Fitting)