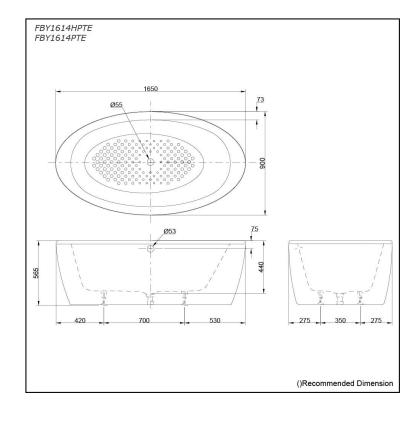

## FBY1614HPTE FBY1614PTE

## **S**pecifications

Size: Material: Actual Capacity: Pop-up Waste:

1650W x 900D x 565H mm Enameled Cast Iron : 185L Included (Metal Waste Fitting)