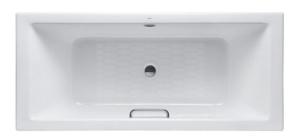

#### ENAMELED CAST IRON Non-Apron Bathtub

## **B**eatures

- Elegant, graceful design gives a comfortable experience
- Cast iron construction provides years of durability
- Slip-resistance surface
- Delicated handgrip on one side (FBYN1700HPE)

# Parts description

Fittings is **not included**.

FBYN1700HPE Enameled Cast Iron Non-A

Enameled Cast Iron Non-Apron Bathtub (w/ Hand Grip)

• FBYN1700PE Enameled Cast Iron Non-Apron Bathtub (w/o Hand Grip)