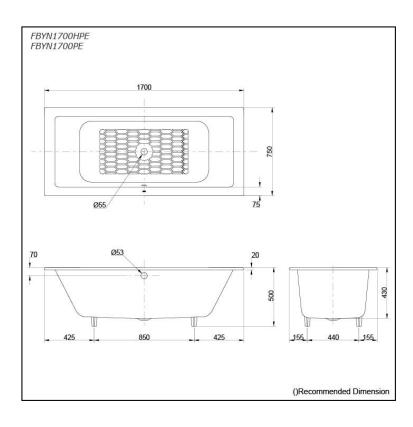

### FBYN1700HPE FBYN1700PE

# **S**pecifications

Size: 1700W x 750D x 500H mm

Material: Enameled Cast Iron

Actual Capacity: 187L
Pop-up Waste: Not Included