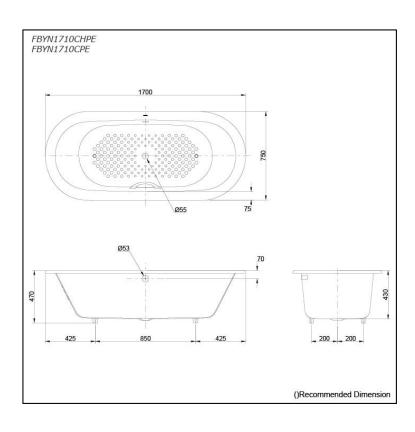

## **S**pecifications

Size: 1700W x 750D x 470H mm

Material: Enameled Cast Iron

Actual Capacity: 185L
Pop-up Waste: Not Included