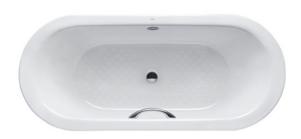

#### ENAMELED CAST IRON Non-Apron Bathtub

### **a**eatures

- Elegant, graceful design gives a comfortable experience
- Cast iron construction provides years of durability
- Slip-resistance surface
- Delicated handgrip on one side (FBYN1710CHPE)