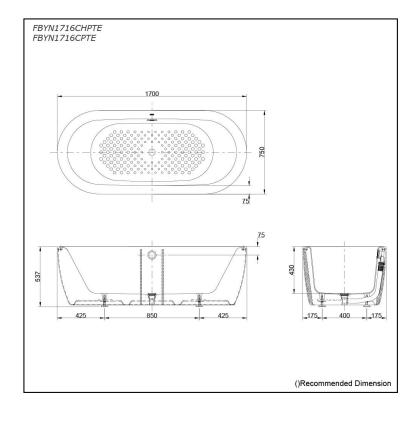

### FBYN1716CHPTE FBYN1716CPTE

# **S**pecifications

| Size:            | 1700W x 750D x 537H mm            |
|------------------|-----------------------------------|
| Material:        | Enameled Cast Iron                |
| Actual Capacity: | 187L                              |
| Pop-up Waste:    | Included<br>(Metal Waste Fitting) |