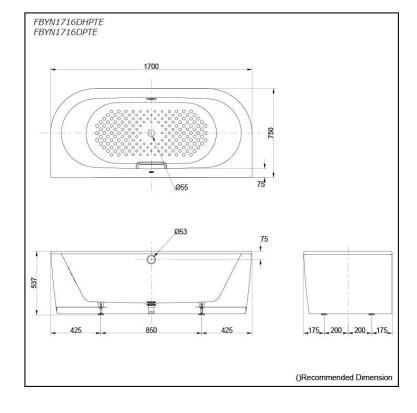

#### FBYN1716DHPTE FBYN1716DPTE

# **S**pecifications

| Size:            | 1700W x 750D x 537H mm            |
|------------------|-----------------------------------|
| Material:        | Enameled Cast Iron                |
| Actual Capacity: | 187L                              |
| Pop-up Waste:    | Included<br>(Metal Waste Fitting) |