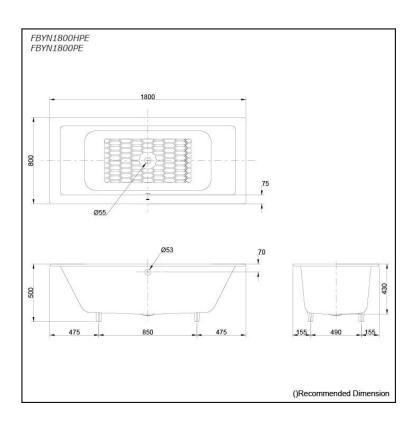

# **S**pecifications

Size: 1800W x 800D x 500H mm

Material: Enameled Cast Iron

Actual Capacity: 210L
Pop-up Waste: Not Included