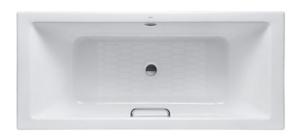

#### ENAMELED CAST IRON Non-Apron Bathtub

## **B**eatures

- Elegant, graceful design gives a comfortable experience
- Cast iron construction provides years of durability
- Slip-resistance surface
- Dedicated handgrip on one side (FBYN1800HPE)

## Parts description

Fittings is not included.

FBYN1800HPE Enameled Cast Iron Non-

Enameled Cast Iron Non-Apron Bathtub (w/ Hand Grip)

• FBYN1800PE Enameled Cast Iron Non-Apron Bathtub (w/o Hand Grip)