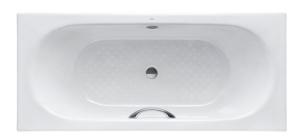

#### ENAMELED CAST IRON Non-Apron Bathtub

## **B**eatures

- Elegant, graceful design gives a comfortable experience
- Cast iron construction provides years of durability
- Slip-resistance surface
- Dedicated handgrip on both sides (FBYN1810NHPE)