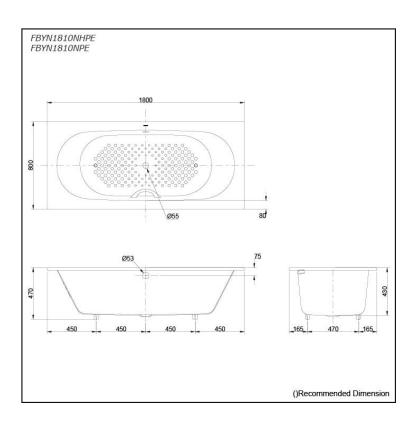

# **S**pecifications

Size: 1800W x 800D x 470H mm

Material: Enameled Cast Iron

Actual Capacity: 265L
Pop-up Waste: Not Included