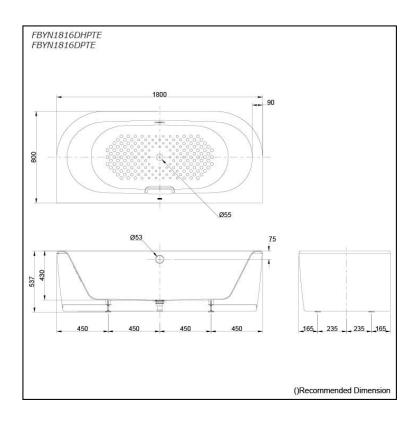

### FBYN1816DHPTE FBYN1816DPTE

# **S**pecifications

Size: 1800W x 800D x 537H mm

Material: Enameled Cast Iron

Actual Capacity: 210L
Pop-up Waste: Included

(Metal Waste Fitting)