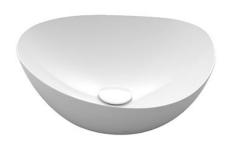

#### Console Lavatory

### **P**eatures

- Its beautiful design that uses the ceramic natural roundness with ultra-thin frame
- Deliberately off-balance design expresses a distinctive sense of comfort
- Reminiscent of handwork produces a distorted shape that conveys a free form curve design resisting numerical specification
- CEFIONTECT technology: super smooth, ion barrier glaze for a clean lavatory

# **S**pecifications

Size: 460W x 420D x 130H mm

Material: Vitreous China