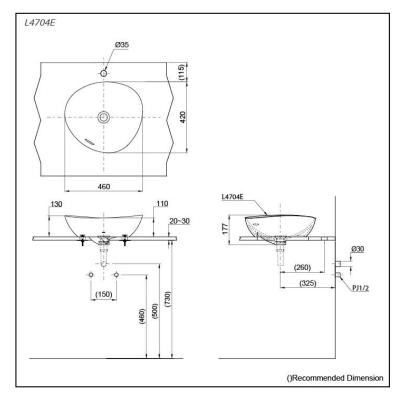

# **S**pecifications

Size: 460W x 420D x 130H mm

Material: Vitreous China

# Parts description

Faucet not included

• L4704E Console Lavatory