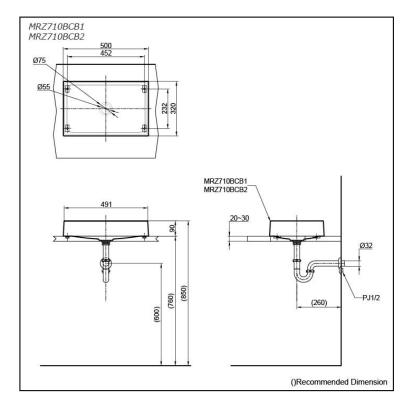

## MRZ710BCB1 MRZ710BCB2

## **S**pecifications

Size: Material: 500W x 320D x 90H mm Hybrid Epoxy Resin