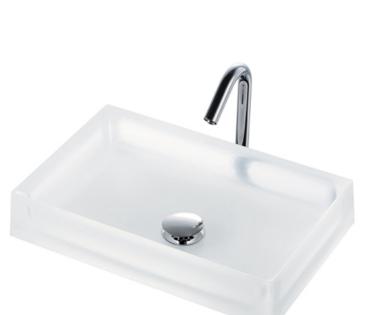

#### LUMINIST Console Lavatory

MRZ710BCB1 Crystal Snow MRZ710BCB2 Crystal Green

## **F**eatures

- Material highly resistant to shock and high temperature
- Smooth surface for easy cleaning
- Above counter lavatory for easy installation and simple maintenance

#### Parts description

Faucet not included

- MRZ710BCB1 LUMINIST Console Lavatory (Crystal Snow)
- MRZ710BCB2
  LUMINIST Console Lavatory
  (Crystal Green)