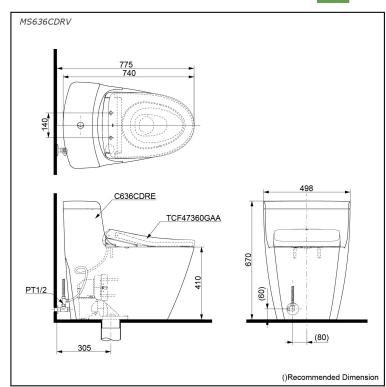

## MS636CDRV

## **S**pecifications

| Flush system:   | TORNADO FLUSH     |
|-----------------|-------------------|
| Water Use:      | 4.5L / 3L         |
| Rough-in:       | 305 mm            |
| Bowl Shape:     | Elongated         |
| Water Pressure: | 0.07MPa~0.75MPa   |
| Size:           | 498Wx740Dx670H mm |

## Parts description

Stop Valve & Flexible Hose is included.

- C636CDRE#XW
  Elongated One-Piece Toilet (S-Trap) (Rough-in 305)
   One piece toilet with Concealed feature, hidding all wiring inside the bowl
- HAP004A
  Stop Valve
- HVM2L007Z Connector
- HD4A104GVV
  Flexible Hose
- TCP16
  Socket
- T53P100VR Floor Flange