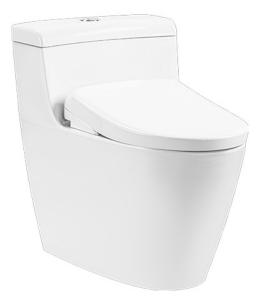

#### WASHLET+

ONE PIECE TOILET with WASHLET S7

# Features

- Unique sculpted design, high profile One-Piece Toilet
- CEFIONTECT Technology: super smooth, ion barrier glazing for a clean toilet bowl
- TORNADO FLUSH for powerful flushing effect with less amount of water
- RIMLESS DESIGN, seamless easy-clean bowl design