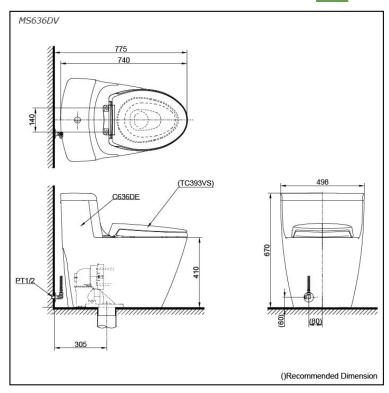

# Specifications 5

Flush system: TORNADO FLUSH

Water Use: 4.5L / 3L Trap Type: S-Trap Rough-in: 305 mm Bowl Shape: Elongated

Water Pressure: 0.07MPa~0.75MPa 498Wx740Dx670H mm

## Parts description

Seat & Cover is **not included.** Stop Valve & Flexible Hose is **included.** 

- C636DE#XW One Piece Toilet
- HAP004A Stop Valve
- HVM2L007Z Connector
- HD4A104GVV Flexible Hose
- TCP16 Socket
- T53P100VR Floor Flange