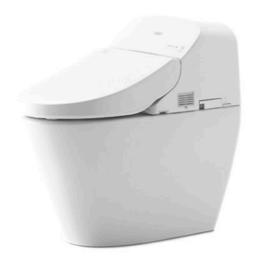

#### Smart Toilet

### eatures

- Smart Toilet with WASHLET unit
- TORNADO Flushing for powerful flushing effect with less amount of water
- RIMLESS bowl design ensures easy cleaning and ultimate hygiene
- CEFIONTECT prevents debris on toilet surface
- Fully equipped with comfortable rear, front, and oscillating cleansing functions
- Auto lid opening and closing function
- Auto Flushing Function
- PREMIST water is sprayed inside the toilet bowl to make it difficult for dirt to adhere