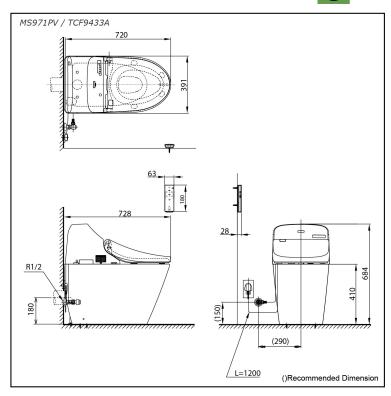

# **S**pecifications

TORNADO FLUSH Flush System:

Water Use: 4.5/3.0L Rough-in: H=180 Bowl Shape: Elongated

Water Pressure: 0.05MPa~0.75MPa 220~240V , 50/60Hz , 267~312W Power Rating:

Length of Power 1.2m

Cord:

Bowl - Ceramic Material: Seat & Cover - Plastic

391W x 728D x 684H mm Size:

## arts description

Water Closet Bowl (P-Trap) (Rough-in H=180)

TCF9433A WASHLET Unit

White