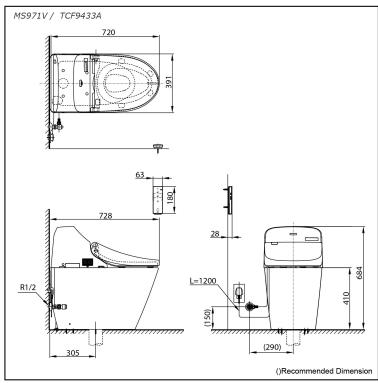

### **MS971V TCF9433A**

# **S**pecifications

TORNADO FLUSH Flush System:

Water Use: 4.5/3.0L Rough-in: 305mm Bowl Shape: Elongated

Water Pressure: 0.05MPa~0.75MPa 220~240V , 50/60Hz , 267~312W Power Rating:

Length of Power 1.2m

Cord:

Material: Bowl - Ceramic

Seat & Cover - Plastic

391W x 728D x 684H mm Size: