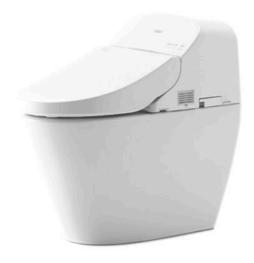

#### Smart Toilet

## eatures

- Smart Toilet with WASHLET unit
- TORNADO Flushing for powerful flushing effect with less amount of water
- RIMLESS bowl design ensures easy cleaning and ultimate hygiene
- CEFIONTECT prevents debris on toilet surface
- Fully equipped with comfortable rear, front, and oscillating cleansing functions
- Auto lid opening and closing function
- Auto Flushing Function
- PREMIST water is sprayed inside the toilet bowl to make it difficult for dirt to adhere

# Parts description

Water Closet Bowl (S-Trap) (Rough-in 305)

TCF9433A WASHLET Unit

White