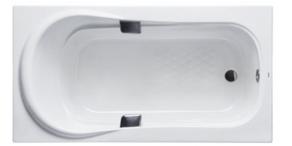

# **F**eatures

- Luxuriously deep bathing well
- Ideal curves, shapes and angles that fit user body naturally for maximum comfort
- Slip-resistant surface
- Hand grips on both side, considerate and delicate

# **Parts description**

Fittings is not included.

- PAY1720HPE Acrylic Non-Apron Bathtub (w/ Hand Grip)
- **PAY1720PE** Acrylic Non-Apron Bathtub (w/o Hand Grip)

White

11052025