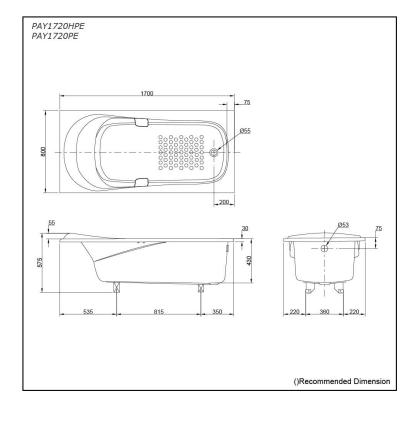

### PAY1720HPE PAY1720PE

# **S**pecifications

| Size:            | 1700W x 800D x 575H mm |
|------------------|------------------------|
| Material:        | Acrylic                |
| Actual Capacity: | 232L                   |
| Pop-up Waste:    | Not Included           |