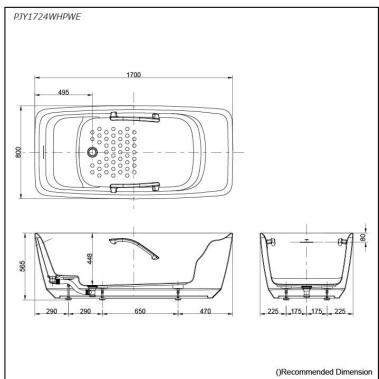

## **S**pecifications

Size: 1700W x 800D x 565H mm

Material: Reinforced Marble

Actual Capacity: 255L Pop-up Waste: Included

## Parts description

Fitting is not included.

PJY1724WHPWE
 Freestanding Bathtub
 (w/ Hand Grip - Silver)

Gloss White (#GW) Matte White (#MW)