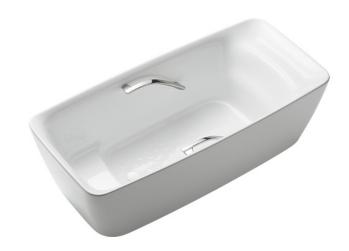

## GALALATO Freestanding Bathtub

## **a**eatures

- Cast-acrylic construction provides years of durability
- Isinglass coating, create various shine of Pearl luster effect
- Provides a of meditative relaxation experience
- Slip-resistant surface
- Handgrips on both sides, considerate and delicate
- Recline Comfort provide a deep sensation of ease and tranquillity that brings relaxation beyond expectations

## Parts description

Fitting is not included.

PJY1724WHPWE
 Freestanding Bathtub
 (w/ Hand Grip - Silver)

Gloss White (#GW) Matte White (#MW)