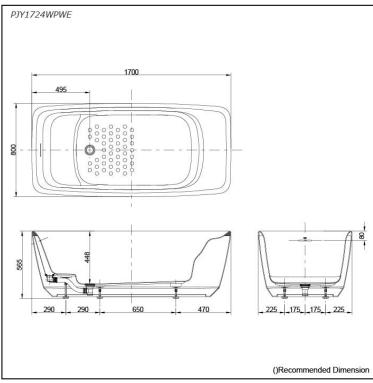

## PJY1724WPWE

# **S**pecifications

Size:1700Material:ReinfActual Capacity:255LPop-up Waste:Include

1700W x 800D x 565H mm Reinforced Marble 255L Included