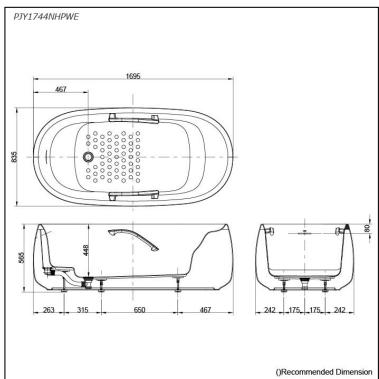

## **PJY1744NHPWE**

# **S**pecifications

Size: 1695W x 835D x 565H mm

Material: Reinforced Marble

Actual Capacity: 229L Pop-up Waste: Included