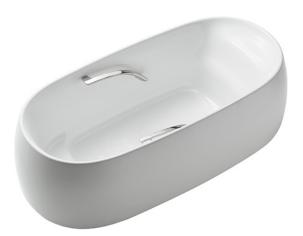

#### GALALATO Freestanding Bathtub

PJY1744WHPWE

## eatures

- Cast-acrylic construction provides years of durability .
- Isinglass coating, create various shine of Pearl luster effect
- Provides a of meditative relaxation . experience
- Slip-resistant surface .
- Handgrips on both sides, considerate and delicate
- Recline Comfort provide a deep sensation of ease and tranquillity that brings relaxation beyond expectations •