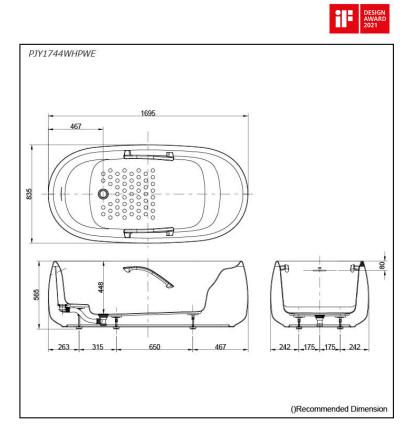

#### GALALATO Freestanding Bathtub

PJY1744WHPWE

# **S**pecifications

Size: Material: Actual Capacity: 229L Pop-up Waste: Included

1695W x 835D x 565H mm **Reinforced Marble** 