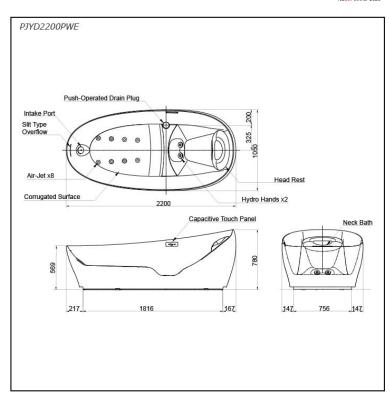

# PJYD2200PWE

### Features

- ZERO DIMENSION brings you the feeling of afloat, calm, immersed in the meditative moment of relaxation
- HYDROHANDS a dynamic water massage that flows randomly around targeted muscles encouraging a deep sense of relaxation
- NECK BATH With variable pillow positions ensuring stability and comfort
- AIR-JET Fluctuating streams of air bubbles that envelop the body with a soothing sensation
- LED LIGHTING supplies a dream-like ambience at the outer perimeter of the tubs base

# **S**pecifications

| Size:            | 1050W x 2200D x 780H mm           |
|------------------|-----------------------------------|
| Weight:          | 170 Kg                            |
| Material:        | Reinforced Marble (Tub)           |
| Material:        | FRP covered with silicon (Pillow) |
| Actual Capacity: | 293L                              |
| Pop-up Waste:    | Included                          |
| Power Rating:    | 220~240v / 50Hz                   |

### **P**arts description

Fittings is not included.

 PJYD2200PWE Galalato Free Standing Bathtub w/ Overflow, Push-Operated Drain Plug, w/o Hand Grip

White (#GW)

reddot winner 2020

09052025