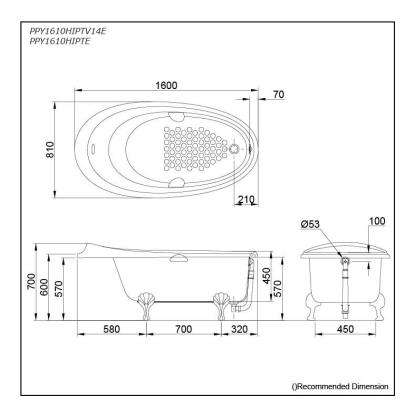

#### PPY1610HIPTV14E **PPY1610HIPTE**

# Specifications 5 4 1

| Size:            | 1600W x 810D x 700H mm                 |
|------------------|----------------------------------------|
| Material:        | "Pearl" Acrylic (Artificial<br>Marble) |
| Actual Capacity: | 179L                                   |

Pop-up Waste: Included