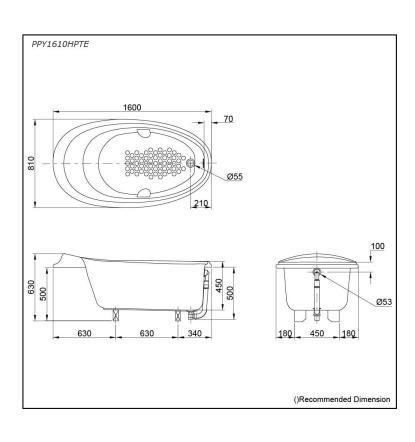

## **S**pecifications

Size: 1600W x 810D x 630H mm Material: "Pearl" Acrylic (Artificial

Marble)

Actual Capacity: 179L
Pop-up Waste: Include

Included (Metal Waste Fitting)

## Parts description

Fittings is **not included.** 

 PPY1610HPTE
 "Pearl" Acrylic Artificial Marble Non-Apron Bathtub (w/ Hand Grip, w/o Whirlpool, Air-

Jet)

Pearl White #P White #S