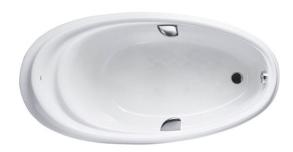

## PEARL ACRYLIC Non-Apron Bathtub

## **a**eatures

- Colored Isinglass coating, creating various shine of Pearl luster effect (except white color)
- Slip-resistant surface
- Unique headrest designed for comfortable experience
- Handgrips on both sides, considerate and delicate

## Parts description

Fittings is **not included.** 

 PPY1610HPTE
 "Pearl" Acrylic Artificial Marble Non-Apron Bathtub (w/ Hand Grip, w/o Whirlpool, Air-

Jet)

Pearl White #P White #S