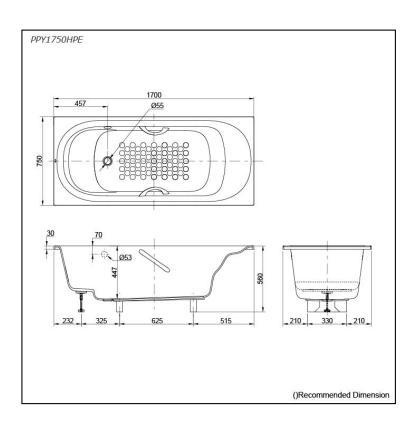

## **S**pecifications

Size: 1700W x 750D x 560H mm Material: "Pearl" Acrylic (Artificial

Marble)

Actual Capacity: 203L

Pop-up Waste: Not Included

### Fitting is not included.

PPY1750HPE

"Pearl" Acrylic Artificial Marble Non-Apron Bathtub (w/ Hand Grip)