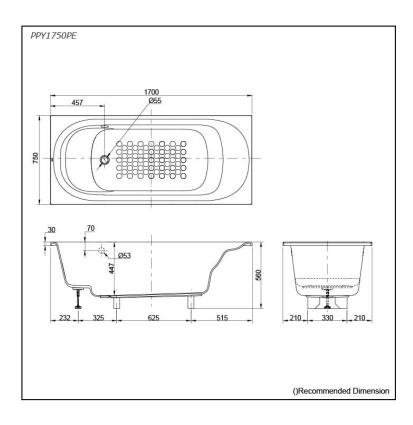

# Specifications 5 4 1

Size: 1700W x 750D x 560H mm

Material: "Pearl" Acrylic (Artificial

Marble)

Actual Capacity: 203L
Pop-up Waste: Not Included

# Parts description

Fittings is not included.

PPY1750PE

"Pearl" Acrylic Artificial Marble Non-Apron Bathtub (w/o Hand Grip)