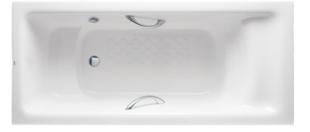

## Parts description

Fittings is not included.

PPY1780HPE "Pearl" Acrylic Artificial Marble Non-Apron Bathtub (w/ Hand Grip)

Pearl White (#P)

11052025