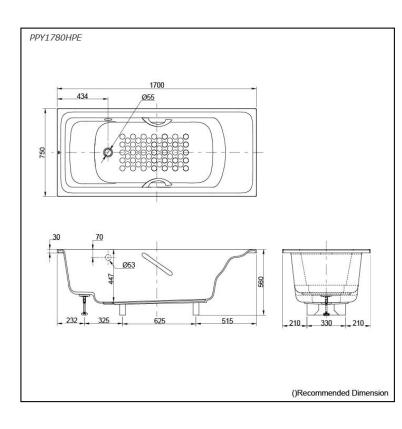

# **PPY1780HPE**

### **S**pecifications

| Size:            | 1700W x 750D x 560H mm                 |
|------------------|----------------------------------------|
| Material:        | "Pearl" Acrylic (Artificial<br>Marble) |
| Actual Capacity: | 203L                                   |
| Pop-up Waste:    | Not Included                           |