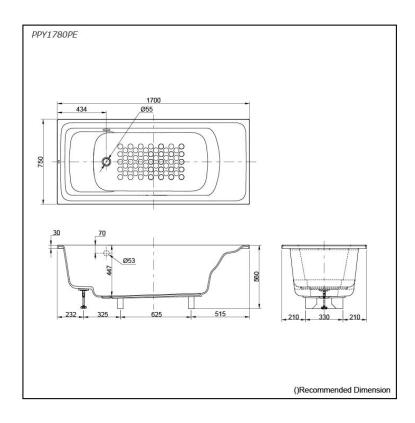

# **S**pecifications

Size: 1700W x 750D x 560H mm

Material: "Pearl" Acrylic (Artificial

Marble) 203L

Actual Capacity: 203L
Pop-up Waste: Not Included

# Parts description

Fittings is not included.

PPY1780PE

"Pearl" Acrylic Artificial Marble Non-Apron Bathtub (w/o Hand Grip)