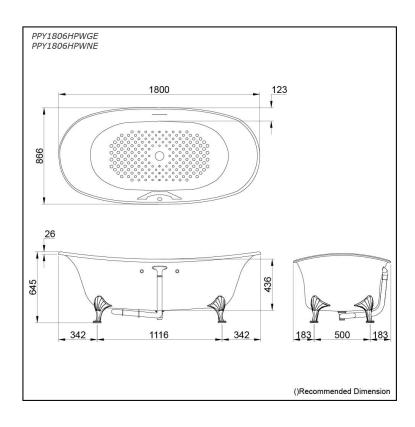

#### PPY1806HPWGE PPY1806HPWNE

## Specifications 5 4 1

Size: 1800W x 866D x 645H mm

Material: "Pearl" Acrylic (Artificial Marble)

Actual Capacity: 330L
Pop-up Waste: Included