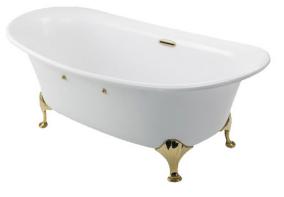

### PEARL ACRYLIC Freestanding Bathtub

# PPY1806PWGE

#### eatures F

- Pearl Acrylic, artificial marble with Colored isinglass coating create a fascinating pearl luster effect. •
- Designed in accordance with unique ergonomics providing a comfortable bathing experience
- Slip-resistant surface
- Independent streamline design gives a simple elegant form •

# Parts description

Fittings is not included.

PPY1806PWGE • "Pearl" Acrylic Freestanding Bathtub (Gold plated stand w/ Hand Grip)

White

09052025