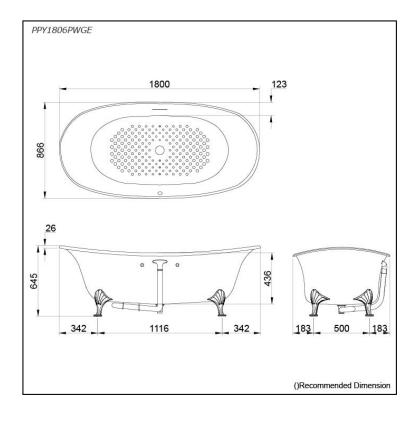

# PPY1806PWGE

#### pecifications S

| Size:            | 1800W x 866D x 645H mm                 |
|------------------|----------------------------------------|
| Material:        | "Pearl" Acrylic (Artificial<br>Marble) |
| Actual Capacity: | 330L                                   |
| Pop-up Waste:    | Included                               |